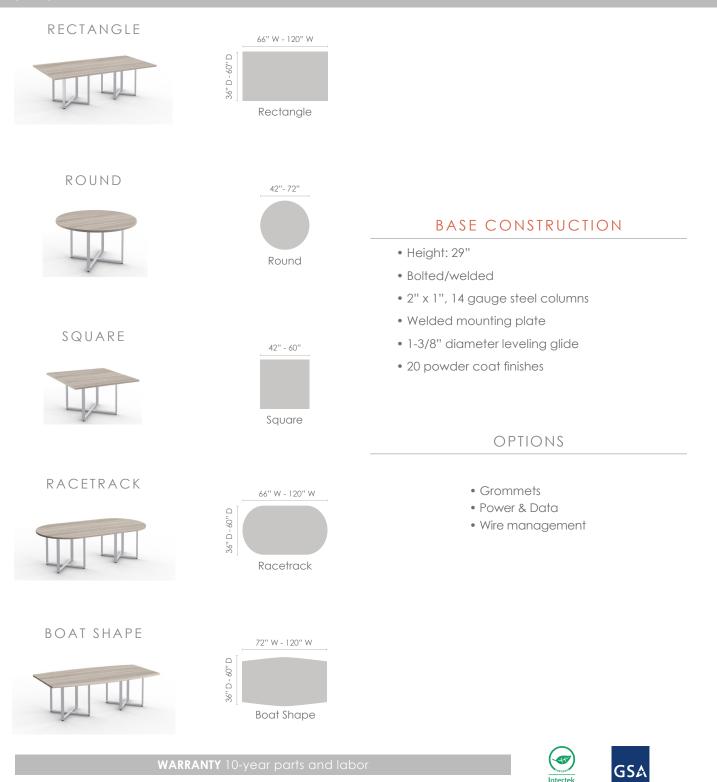

## Structure Cube BREAKROOM, CAFÉ AND MEETING TABLES

## PRODUCT SPECIFICATIONS

STRUCTURE collection is designed with the total environment in mind, whether it be an office, educational, or institutional. STRUCTURE offers a product for every application. Aesthetically, STRUCTURE presents a clean, elegant look that complements a wide variety of interiors. With its welded 14 gauge, rectangular steel it's sturdy, yet it presents as minimalistic.



 $\frown$ 



## PRODUCT SPECIFICATIONS

# Structure Cube BREAKROOM, CAFÉ AND MEETING TABLES

## TOP OPTIONS

#### ALL TOPS ARE PRE-DRILLED

#### TFL

- 1" low pressure, 45# core
- Low pressure laminate on both sides
- Anti-sag top support is included with tables over 60" L

#### HPL

- Structure: 1 1/4" thick 45# density particle board core
- .038 paper backer sheet less than 48"
- .038 phenolic backer equal or greater than 48"
- High Pressure laminate
- Balanced laminate backer
- Round and square tops over 60" are 1 piece, 66" to 96" are 2 pieces
- Rectangle, boat, oval, and racetrack tops under 96" are 1 piece. 108" to 144" tops feature 2 pieces with optional one-piece for an upcharge
- Anti-sag top support is included with tables over 60" L

#### WOOD VENEER

- Structure: 1 1/4" thic