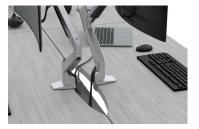

#### WIRE MANAGEMENT

Smart cut-out on the non-user sides

Integrated vertical wire management