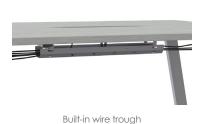

#### WIRE MANAGEMENT

Smart cut-out on the non-user sides

Integrated vertical wire management