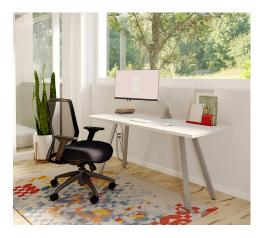

## HOME OFFICE COMPUTER DESK

| SIZE                  | BASE COLOR      | LIST PRICE | PART #              |  |  |  |
|-----------------------|-----------------|------------|---------------------|--|--|--|
| 24 x 48               | Metallic Silver | \$707      | HO-1DT-ELLA-2448-XX |  |  |  |
| 24 x 60               | Metallic Silver | \$800      | HO-1DT-ELLA-2460-XX |  |  |  |
| 30 x 60               | Metallic Silver | \$1,020    | HO-1DT-ELLA-3060-XX |  |  |  |
| ADD-ON                |                 |            |                     |  |  |  |
| Table Locking Casters |                 | \$59       | HO-CA               |  |  |  |