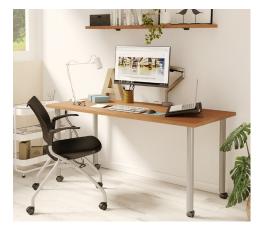

#### HOME OFFICE AIM MODERN DESK

| SIZE    | BASE COLOR            | LIST PRICE | PART #             |
|---------|-----------------------|------------|--------------------|
| 24 x 48 | Black/Metallic Silver | \$996      | HO-1D-AIM-2448-XX  |
| 24 x 60 | Black/Metallic Silver | \$1,064    | HO-1D-AIM-2460-XX  |
| 30 x 60 | Black/Metallic Silver | \$1,314    | HO-1DT-AIM-3060-XX |