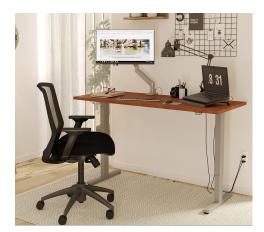

## HOME OFFICE HEIGHT ADJUSTABLE TABLE

| SIZE    | BASE COLOR            | LIST PRICE | PART #             |
|---------|-----------------------|------------|--------------------|
| 24 x 48 | Black/Metallic Silver | \$1,352    | HO-1D-LIB-2448-XX  |
| 24 x 60 | Black/Metallic Silver | \$1,426    | HO-1D-LIB-2460-XX  |
| 30 x 60 | Black/Metallic Silver | \$1,694    | HO-1DT-LIB-3060-XX |