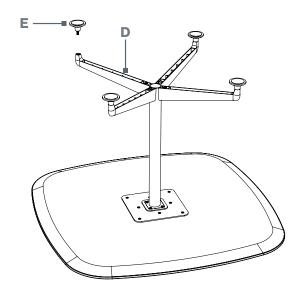

8. Attach (4) glides (E) to (4) aluminum feet (D).

9. Ensure all feet are fully attached to the column and carefully flip the table upright.

ZIA HOSPITALITY | SOFT-SQUARE TOP