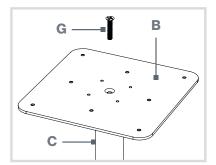

5. Ensure that all mounting pins are secure on the column. If necessary, use a 14mm wrench to tighten.

3. Install (1) M8 flat head bolt (G) through mounting plate (B) into steel column (C).