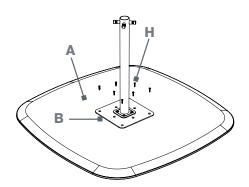

## **ASSEMBLY STEPS**

1. Lay the tabletop (A) upside down on a piece of cardboard or a carpeted surface.

2. Install (4) M6 flat head bolts (F) through steel column (C) into mounting plate (B).

4. Attach mounting plate (B) onto the bottom of the table top (A) using (8) Phillips wood screws (H).