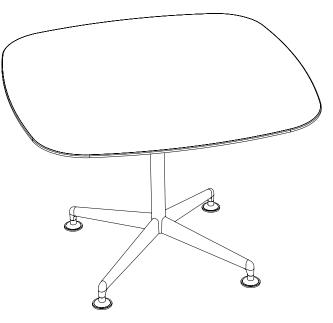

arpeted surface.

2. Install (4) M6 flat head bolts (F) through steel column (C) into mounting plate (B).



4. Attach mounting plate (B) onto the bottom of the table top (A) using (8) Phillips wood screws (H).

5. Ensure that all mounting pins are secure on the column. If necessary, use a 14mm wrench to tighten.



3. Install (1) M8 flat head bolt (G) through mounting plate (B) into steel column (C).



## **ZIA Hospitality** Round, Square, or Soft Square Top Table ASSEMBLY INSTRUCTIONS



6. Place (4) aluminum feet (D) onto pins.

7. Tighten (4) aluminum (D) feet onto pins using the 5mm Hex Key. (Mounting hardware comes pre-installed in foot.)



8. Attach (4) glides (E) to (4) aluminum feet (D).

9. Ensure all feet are fully attached to the column and carefully flip the table upright.



ZIA HOSPITALITY | SOFT-SQUARE TOP