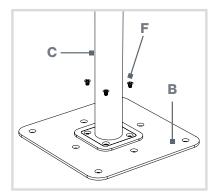

## **ASSEMBLY STEPS**

1. Lay the tabletop (A) upside down on a piece of cardboard or a carpeted surface.

2. Install (4) M6 flat head bolts (F) through steel column (C) into mounting plate (B).

4. Attach mounting plate (B) onto the bottom of the table top (A) using (8) Phillips wood screws (H).

5. Ensure that all mounting pins are secure on the column. If necessary, use a 14mm wrench to tighten.

3. Install (1) M8 flat head bolt (G) through mounting plate (B) into steel column (C).