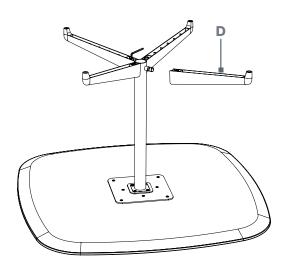

## **ZIA Hospitality** Round, Square, or Soft Square Top Table ASSEMBLY INSTRUCTIONS

6. Place (4) aluminum feet (D) onto pins.

7. Tighten (4) aluminum (D) feet onto pins using the 5mm Hex Key. (Mounting hardware comes pre-installed in foot.)