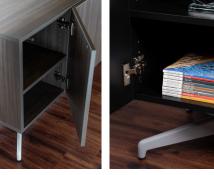

#### **KEY FEATURES**

- Standard high-pressure laminate with matching edge
- Base features ZIA curvilinear cast aluminum feet
- Height: 30" including base
- European hinges
- Push to release magnetic catches
- Shelves notched at rear with 3" x 1" scallops for convenient wire management
- Vertically adjustable shelves
- 3/4" MDF Substrate
- Low profile button-shape glides
- Meet ANSI-BIFMA storage compliance requirements