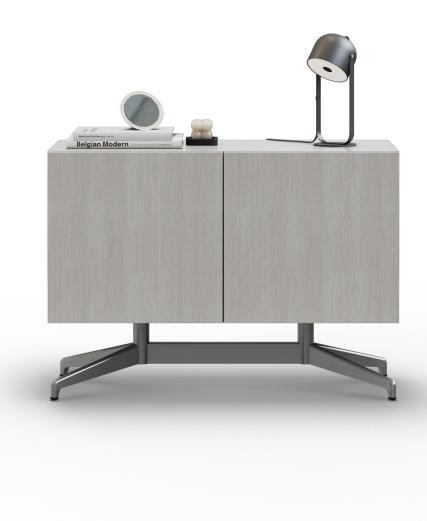

#### **KEY FEATURES**

- Standard high-pressure laminate with matching edge
- Base features ZIA curvilinear cast aluminum feet
- Height: 30" including base
- European hinges
- Push to release magnetic catches
- Shelves notched at rear with 3" x 1" scallops for convenient wire management
- Vertically adjustable shelves
- 3/4" MDF Substrate
- Low profile button-shape glides
- Meet ANSI-BIFMA storage compliance requirements

#### SIZES & DOOR OPTIONS

**2-Door** | 17.5" D x 42" W x 30" H

**4-Door** | 17.5" D x 72" W x 30" H

**5-Door** | 17.5" D x 84" H x 30" H

TABLES, BASES & ACCESSORIES

11820 Wills Rd, Suite 140, Alpharetta, GA 30009 888.705.0777 www.SpecialT.net