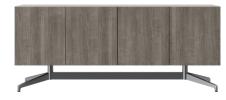

# **ZIA** | CREDENZAS

**3-Door** | 17.5" D x 60" W x 30" H

#### SIZES & DOOR OPTIONS

**2-Door** | 17.5" D x 42" W x 30" H

**4-Door** | 17.5" D x 72" W x 30" H

**5-Door** | 17.5" D x 84" H x 30" H

TABLES, BASES & ACCESSORIES

11820 Wills Rd, Suite 140, Alpharetta, GA 30009 888.705.0777 www.SpecialT.net