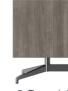

#### **KEY FEATURES**

- Standard high-pressure laminate with matching edge
- Base features ZIA curvilinear cast aluminum feet
- Height: 30" including base
- European hinges
- Push to release magnetic catches
- Shelves notched at rear with 3" x 1" scallops for convenient wire management
- Vertically adjustable shelves
- 3/4" MDF Substrate
- Low profile button-shape glides
- Meet ANSI-BIFMA storage compliance requirements