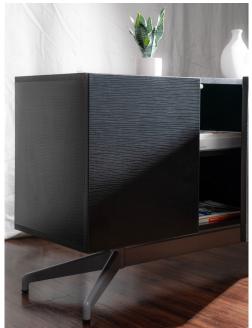

#### THE ZIA ADVANTAGE

- Modular design for quick and easy assembly
- Unbelievably sturdy to withstand high usage
- Versatile design for all environments

ZIA CREDENZA BLACK DRIFTWOOD & SILVER BASE

#### ATTENTION TO DETAIL Versatility & style

Experience exceptional craftsmanship with ZIA Credenzas, which are modern, elegant, and highly functional. Our credenzas are available in four different sizes, making them adaptable to various spatial requirements and settings and are built to withstand the test of time.