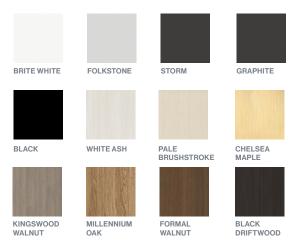

are available in four different sizes, making them adaptable to various spatial requirements and settings and are built to withstand the test of time.



• POLARSTAI **VALEATI** Metro sin

Itely





ZIA CREDENZA CERUSE GRAY WALNUT



## ZIA CREDENZAS

#### **KEY FEATURES**

- Standard high-pressure laminate with matching edge
- Base features ZIA curvilinear cast aluminum feet
- Height: 30" including base
- European hinges
- Push to release magnetic catches
- Shelves notched at rear with 3" x 1" scallops for convenient wire management
- Vertically adjustable shelves
- 3/4" MDF Substrate
- Low profile button-shape glides
- Meet ANSI-BIFMA storage compliance requirements

# **ZIA** | CREDENZAS





**3-Door** | 17.5" D x 60" W x 30" H





### FINISH OPTIONS

#### STANDARD LAMINATE COLORS



#### SIZES & DOOR OPTIONS

**2-Door** | 17.5" D x 42" W x 30" H



**4-Door** | 17.5" D x 72" W x 30" H

**5-Door** | 17.5" D x 84" H x 30" H







TABLES, BASES & ACCESSORIES

11820 Wills Rd, Suite 140, Alpharetta, GA 30009 888.705.0777 www.SpecialT.net

 $\bigcirc$