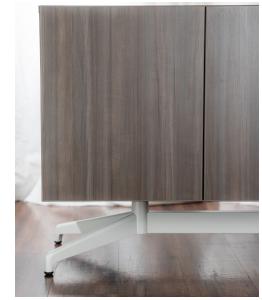

#### **KEY FEATURES**

- Standard high-pressure laminate with matching edge
- Base features ZIA curvilinear cast aluminum feet
- Height: 30" including base
- European hinges
- Push to release magnetic catches
- Shelves notched at rear with 3" x 1" scallops for convenient wire management
- Vertically adjustable shelves
- 3/4" MDF Substrate
- Low profile button-shape glides
- Meet ANSI-BIFMA storage compliance requirements