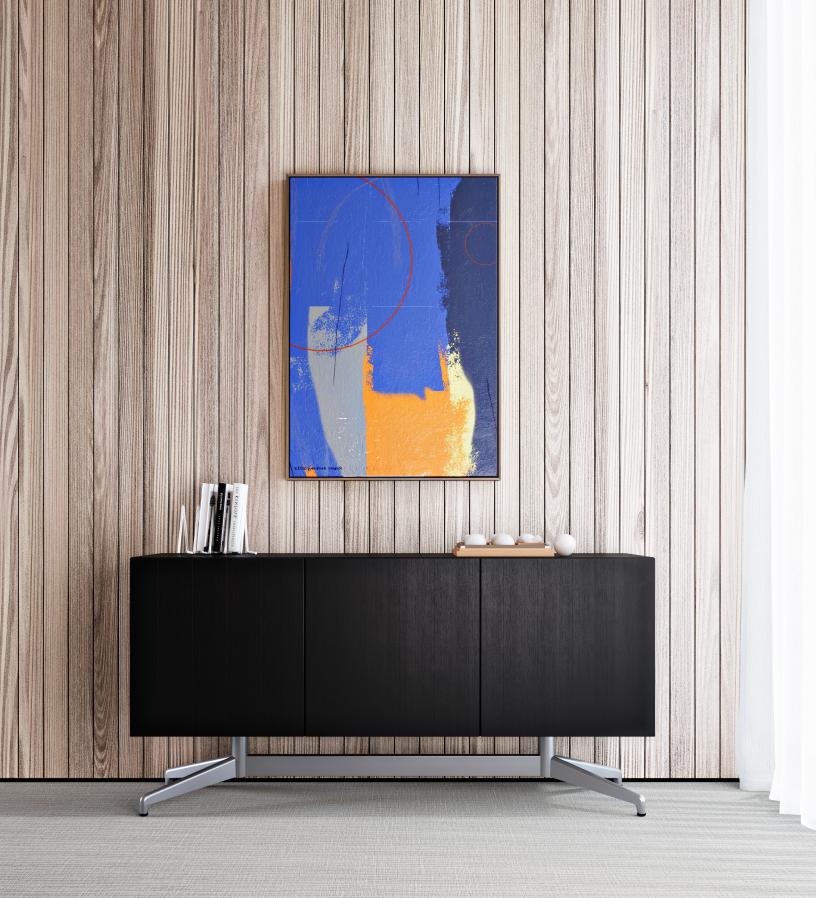

## ZIA CREDENZAS

#### THE ZIA ADVANTAGE

- Modular design for quick and easy assembly
- Unbelievably sturdy to withstand high usage
- Versatile design for all environments

ZIA CREDENZA BLACK DRIFTWOOD & SILVER BASE