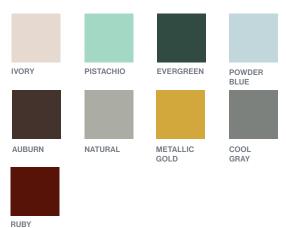

ime.



• POLARSTAI **VALEATI** Metro sin

Itely





ZIA CREDENZA CERUSE GRAY WALNUT



## ZIA CREDENZAS

#### **KEY FEATURES**

- Standard high-pressure laminate with matching edge
- Base features ZIA curvilinear cast aluminum feet
- Height: 30" including base
- European hinges
- Push to release magnetic catches
- Shelves notched at rear with 3" x 1" scallops for convenient wire management
- Vertically adjustable shelves
- 3/4" MDF Substrate
- Low profile button-shape glides
- Meet ANSI-BIFMA storage compliance requirements

# **ZIA** | CREDENZAS





**3-Door** | 17.5" D x 60" W x 30" H





### FINISH OPTIONS

#### STANDARD LAMINATE COLORS



#### SIZES & DOOR OPTIONS

**2-Door** | 17.5" D x 42" W x 30" H



**4-Door** | 17.5" D x 72" W x 30" H

**5-Door** | 17.5" D x 84" H x 30" H







TABLES, BASES & ACCESSORIES

11820 Wills Rd, Suite 140, Alpharetta, GA 30009 888.705.0777 www.SpecialT.net

 $\bigcirc$