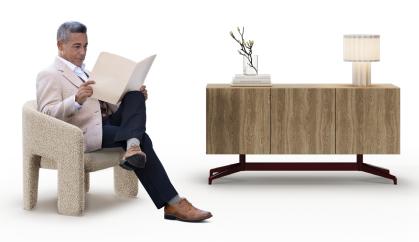

## ZIA | COLLECTION EFFORTLESS ELEGANCE FOR EVERY ENVIRONMENT

Introducing ZIA, Special-T's latest collection featuring tables, credenzas, and other accessories. With a sleek and contemporary design, these pieces will elevate any environment, be it an office, classroom, or shared space. The ZIA collection is designed to seamlessly integrate into any setting, offering versatility and style. Crafted from high-quality materials, ZIA ensures durability to withstand heavy usage. Its minimalist design not only enhances aesthetics but also simplifies cleaning and maintenance. ZIA tables prioritize user comfort, providing an ideal work, learning, and collaboration environment.

#### THE ZIA ADVANTAGE

- Modular design for quick and easy assembly
- Unbelievably sturdy to withstand high usage
- Versatile design for all environments

ZIA CREDENZA BLACK DRIFTWOOD & SILVER BASE