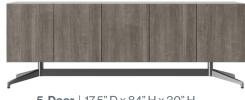

#### SIZES & DOOR OPTIONS

**2-Door** | 17.5" D x 42" W x 30" H

**4-Door** | 17.5" D x 72" W x 30" H

**5-Door** | 17.5" D x 84" H x 30" H

TABLES, BASES & ACCESSORIES

11820 Wills Rd, Suite 140, Alpharetta, GA 30009 888.705.0777 www.SpecialT.net