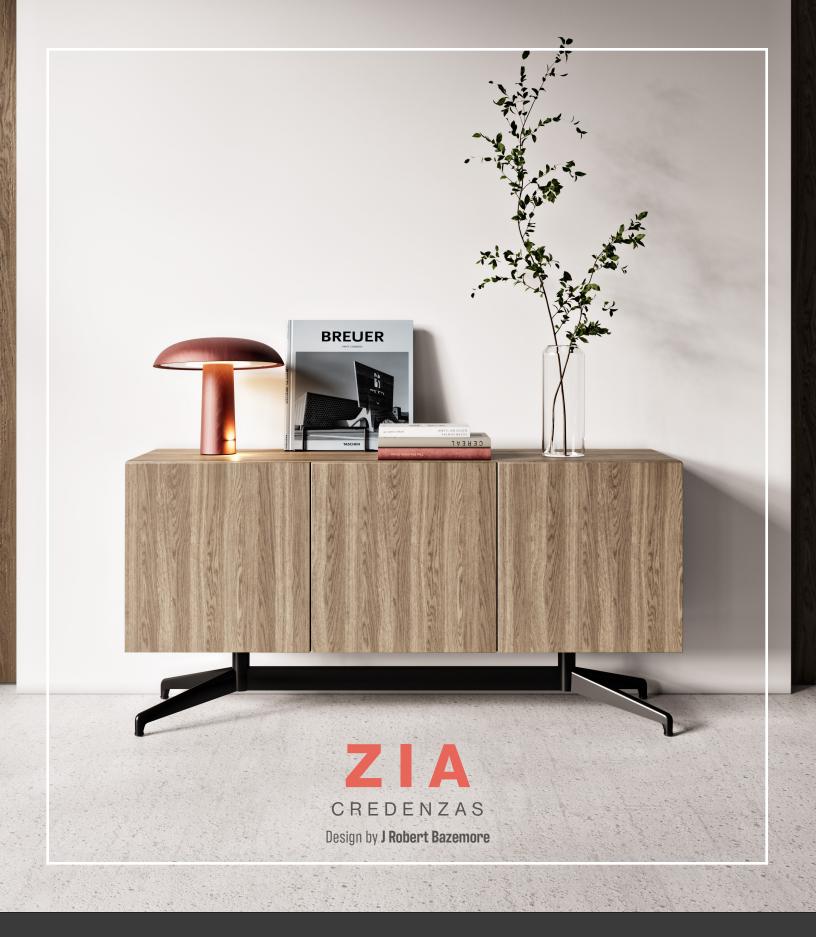

# **ZIA** | CREDENZAS

#### ATTENTION TO DETAIL Versatility & style

Experience exceptional craftsmanship with ZIA Credenzas, which are modern, elegant, and highly functional. Our credenzas are available in four different sizes, making them adaptable to various spatial requirements and settings and are built to withstand the test of time.

## ZIA CREDENZAS

# **ZIA** | CREDENZAS

**3-Door** | 17.5" D x 60" W x 30" H