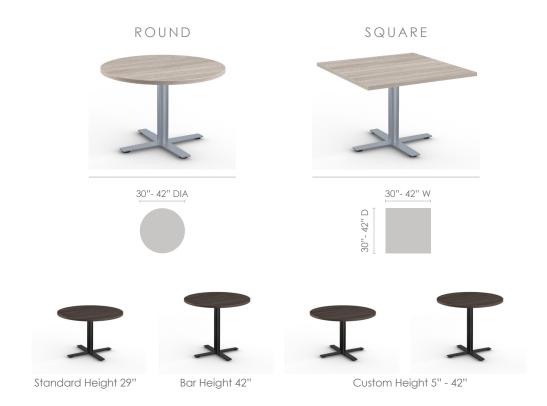

#### BASE CONSTRUCTION

- Bolted / welded
- 3" diameter column
- 8" x 8" x 7/32" welded mounting plate
- 2-3/8" diameter plastic levelers with steel threaded inserts
- 20 powder coat finishes

#### TOP OPTIONS

#### ALL TOPS ARE PRE-DRILLED

#### TFL

- 1" low pressure, 45# core
- Low pressure laminate on both sides
- Anti-sag top support is included with tables over 60" L

#### HPL

- Structure: 1 1/4" thick 45# density particle board core
- .038 paper backer sheet less than 48"
- .038 phenolic backer equal or greater than 48"
- High Pressure laminate
- Balanced laminate backer
- Round and square tops over 60" are 1 piece, 66" to 96" are 2 pieces
- Rectangle, boat, oval, and racetrack tops under 96" are 1 piece. 108" to 144" tops feature 2 pieces with optional one-piece for an upcharge
- Anti-sag top support is included with tables over 60" L

#### WOOD VENEER

- Structure: 1 1/4" thick 45# density particle board core
- .038 paper backer sheet less than 48"
- .038 phenolic backer equal or greater than 48"
- Largest one-piece tabletop is 12' x 5'
- Biscuits and dog bones are standard for joining tops
- Long grain match is standard on one-piece tops, short grain is standard on multiple-piece tops
- Alternative stains are available for an additional fee
- Round and square tops over 60" are 1 piece, 66" to 96" are 2 pieces
- Rectangle, boat, oval, and racetrack tops over 120" are made of 2 pieces