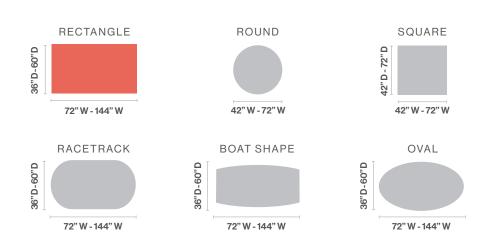

# The AIM XL

table is available in multiple large top sizes and shapes, with optional integrated leg wire management and versatile charging options.

## **TOP SIZES & SHAPES**

Various shapes boost collaboration and adaptability