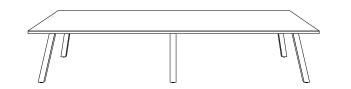

# AIM-XL Conference Tables

The AIM XL Conference tables are ideal for boardrooms, meeting spaces, and collaborative work environments, offering style and functionality. These tables boast a sleek, modern design with dual-pitched legs that provide superior horizontal and lateral stability.

For added convenience, they have optional leg-integrated wire management to keep cables neatly organized and concealed; this ensures a clean and professional workspace, enhancing any conference area's aesthetic and practical aspects. With their blend of design and durability, AIM XL Conference tables elevate the standard of your meeting spaces.

# **AIM XL** | Key Features

■ Heights:

Standard: 29" Bar: 42"

- Dual pitched legs for added horizontal and lateral stability
- 1.5" x 3" steel legs
- Steel welded mounting plate
- 1-3/8" diameter leveling glides