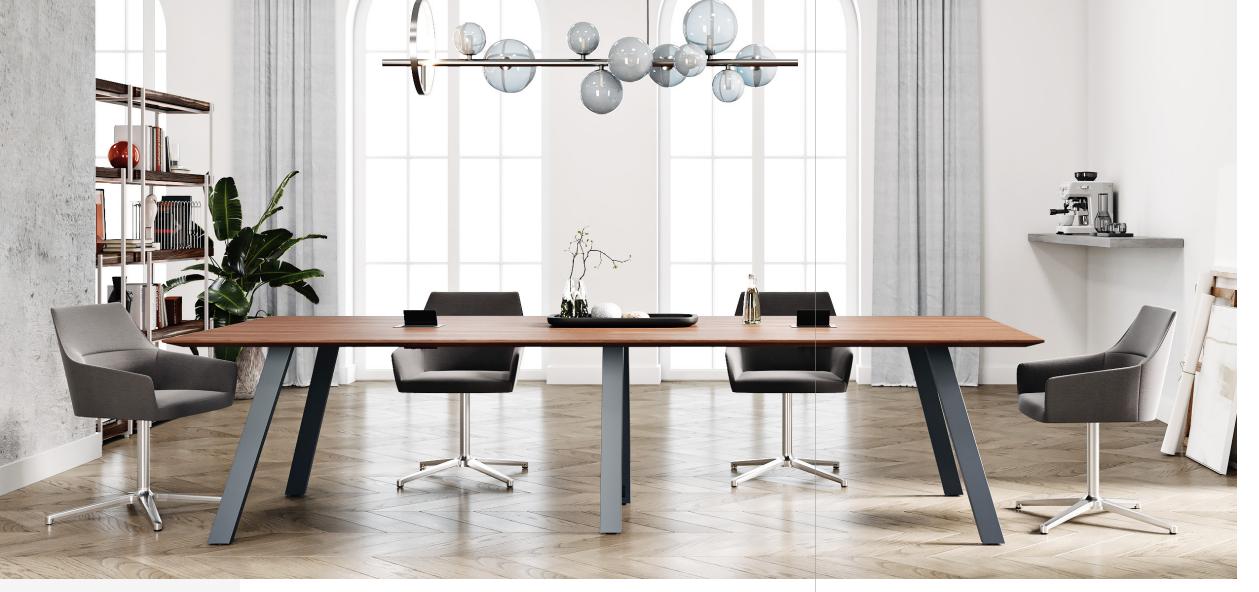

# AIM-XL Conference Tables

The AIM XL Conference tables are ideal for boardrooms, meeting spaces, and collaborative work environments, offering style and functionality. These tables boast a sleek, modern design with dual-pitched legs that provide superior horizontal and lateral stability.

For added convenience, they have optional leg-integrated wire management to keep cables neatly organized and concealed; this ensures a clean and professional workspace, enhancing any conference area's aesthetic and practical aspects. With their blend of design and durability, AIM XL Conference tables elevate the standard of your meeting spaces.

#### AIM XL | GREY ELM | BLACK BASE