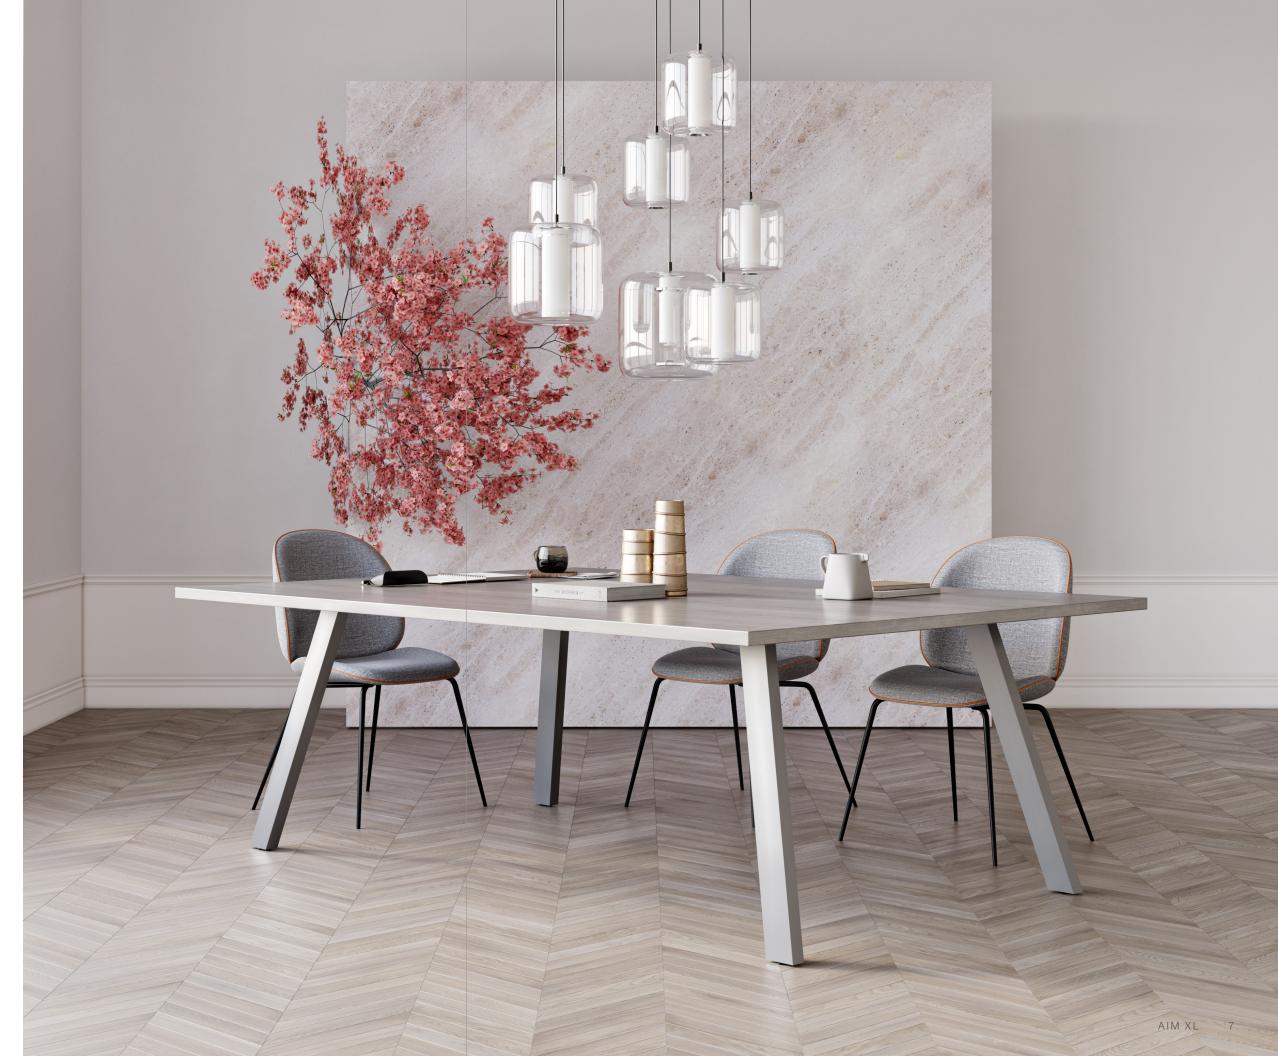

# AIM-XL Conference Tables

The AIM XL Conference tables are ideal for boardrooms, meeting spaces, and collaborative work environments, offering style and functionality. These tables boast a sleek, modern design with dual-pitched legs that provide superior horizontal and lateral stability.

For added convenience, they have optional leg-integrated wire management to keep cables neatly organized and concealed; this ensures a clean and professional workspace, enhancing any conference area's aesthetic and practical aspects. With their blend of design and durability, AIM XL Conference tables elevate the standard of your meeting spaces.

# **AIM XL** | Key Features

■ Heights:

Standard: 29" Bar: 42"

- Dual pitched legs for added horizontal and lateral stability
- 1.5" x 3" steel legs
- Steel welded mounting plate
- 1-3/8" diameter leveling glides

# The AIM XL

table is available in multiple large top sizes and shapes, with optional integrated leg wire management and versatile charging options.