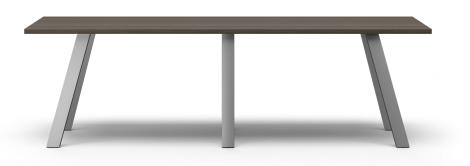

# DUAL PITCHED LEGS

For superior horizontal and lateral stability

# **AIM XL** | Key Features

■ Heights:

Standard: 29" Bar: 42"

- Dual pitched legs for added horizontal and lateral stability
- 1.5" x 3" steel legs
- Steel welded mounting plate
- 1-3/8" diameter leveling glides