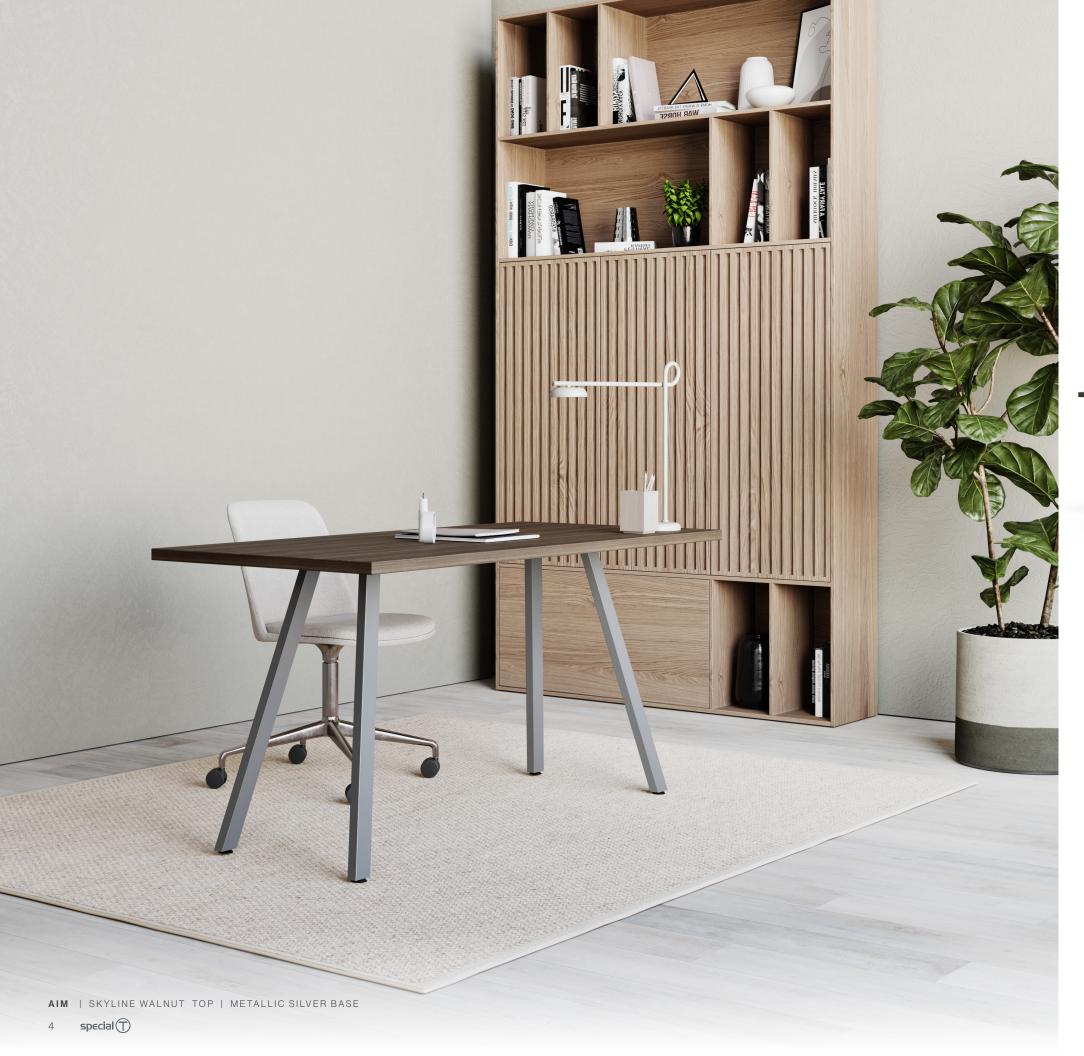

# **Modern Design for** Collaboration, Gathering, or Individual Stations **AIM Collection**

The AIM Table Collection is designed with modern aesthetics to enhance any collaborative, gathering, or individual workspace. These versatile tables provide the perfect solution for dynamic environments, offering flexibility and style for various settings.

Featuring dual pitched legs for added stability, the AIM tables come in large sizes and different shapes to suit a variety of uses. The AIM Table Collection delivers functionality and a sleek, contemporary look, whether for group discussions, team meetings, or individual workstations.