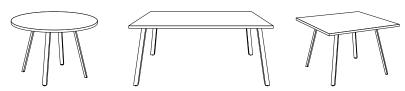

# **Modern Design for** Collaboration, Gathering, or Individual Stations **AIM Collection**

The AIM Table Collection is designed with modern aesthetics to enhance any collaborative, gathering, or individual workspace. These versatile tables provide the perfect solution for dynamic environments, offering flexibility and style for various settings.

Featuring dual pitched legs for added stability, the AIM tables come in large sizes and different shapes to suit a variety of uses. The AIM Table Collection delivers functionality and a sleek, contemporary look, whether for group discussions, team meetings, or individual workstations.

# **AIM** | Key Features

■ Heights:

Standard: 29"

Counter: 36"

Bar: 42"

- Dual pitched legs for added horizontal and lateral stability
- 2" x 1" steel legs

Pivoting glides

- Steel welded mounting plate
- 1-3/8" diameter leveling glides