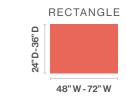

# **OPTIONS**

**PIVOTING PREMIUM** CLOUD CASTER GLIDE

- - Privacy Screens
    - Grommets
    - Power & Data
    - Wire Management

**TOP SIZES & SHAPES** 

\*36" Round and Square tables are available only in 29" height.

## **TOP SIZES & SHAPES**

Various shapes boost collaboration and adaptability