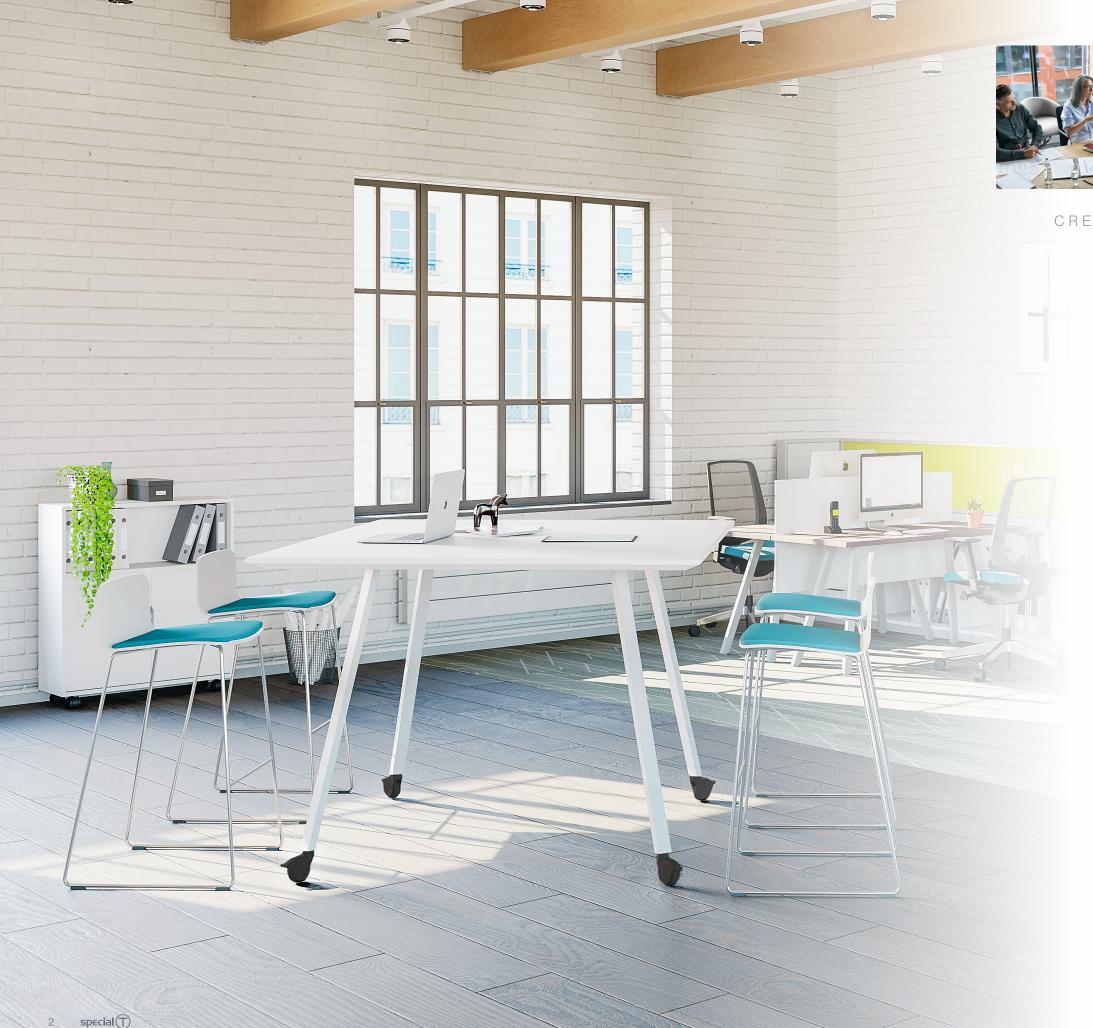

# **AIM Training Tables**

AIM training tables, renowned for their contemporary design and durability, are crafted to provide enhanced stability and support for productive learning sessions. Their versatility makes them perfect for educational workshops, corporate training rooms, and interactive presentations. Built to withstand heavy use, AIM training tables are ideal for modern training environments that demand functionality and style.