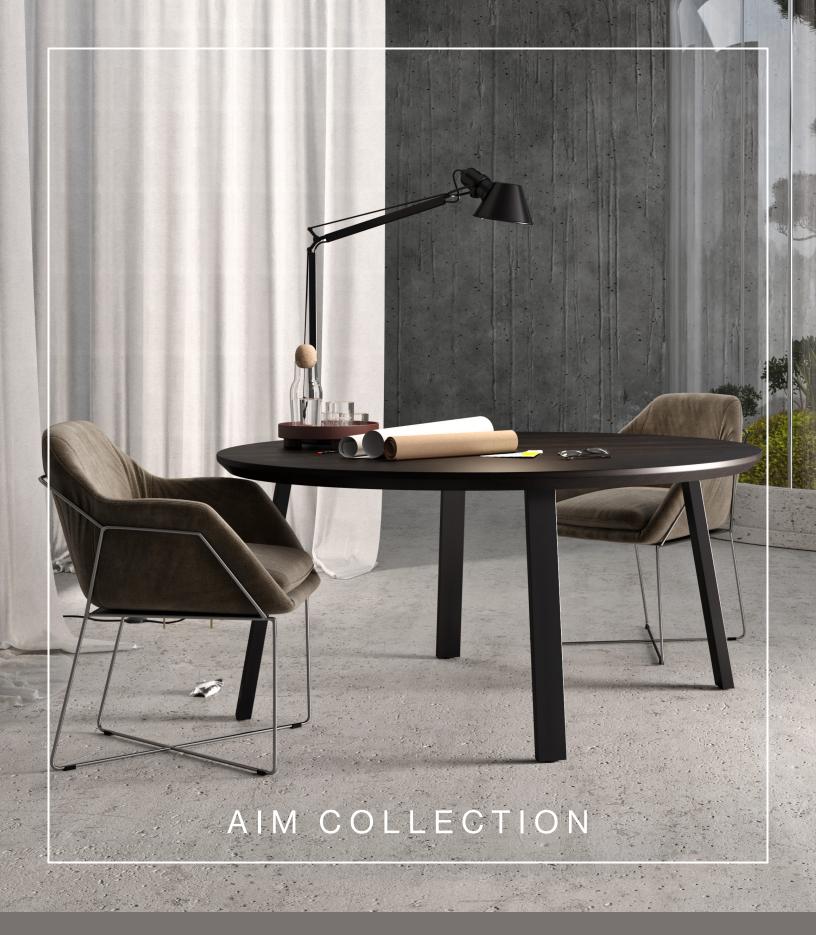

# **Modern Design for** Collaboration, Gathering, or Individual Stations **AIM Collection**

The AIM Table Collection is designed with modern aesthetics to enhance any collaborative, gathering, or individual workspace. These versatile tables provide the perfect solution for dynamic environments, offering flexibility and style for various settings.

Featuring dual pitched legs for added stability, the AIM tables come in large sizes and different shapes to suit a variety of uses. The AIM Table Collection delivers functionality and a sleek, contemporary look, whether for group discussions, team meetings, or individual workstations.