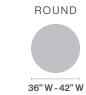

# **OPTIONS**

**PIVOTING PREMIUM** CLOUD CASTER GLIDE

- - Privacy Screens
    - Grommets
    - Power & Data
    - Wire Management

**TOP SIZES & SHAPES** 

\*36" Round and Square tables are available only in 29" height.

## **TOP SIZES & SHAPES**

Various shapes boost collaboration and adaptability