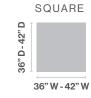

# **OPTIONS**

**PIVOTING PREMIUM** CLOUD CASTER GLIDE

- - Privacy Screens
    - Grommets
    - Power & Data
    - Wire Management

**TOP SIZES & SHAPES** 

\*36" Round and Square tables are available only in 29" height.

## **TOP SIZES & SHAPES**

Various shapes boost collaboration and adaptability