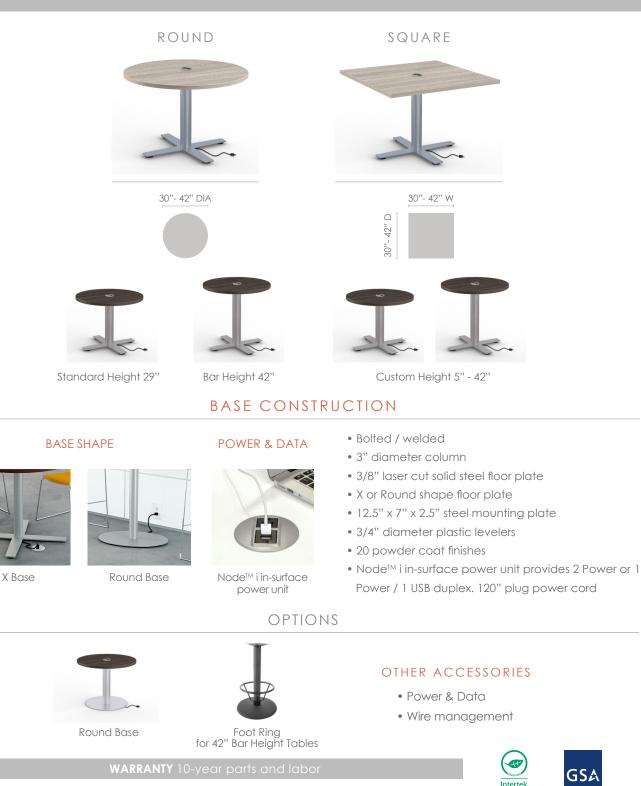

## SiennaX Café Power BREAKROOM AND CAFÉ TABLES

## **PRODUCT SPECIFICATIONS**

Sienna Café Power tables offer an authentic meeting solution for all types of gatherings, making it easy to stay charged and achieve productive interactions all day long. Whether Sienna Café Power is used in a café or lounge area, a wide range of sizes, shapes, color options, dining or bar height, power, or USB connection offer the flexibility to meet any requirement.



(T)



## PRODUCT SPECIFICATIONS

# SiennaX Café Power

## TOP OPTIONS

#### ALL TOPS ARE PRE-DRILLED

#### TFL

- 1" low pressure, 45# core
- Low pressure laminate on both sides
- Anti-sag top support is included with tables over 60" L

#### HPL

- Structure: 1 1/4" thick 45# density particle board core
- .038 paper backer sheet less than 48"
- .038 phenolic backer equal or greater than 48"
- High Pressure laminate
- Balanced laminate backer
- Round and square tops over 60" are 1 piece, 66" to 96" are 2 pieces
- Rectangle, boat, oval, and racetrack tops under 96" are 1 piece. 108" to 144" tops feature 2 pieces with optional one-piece for an upcharge
- Anti-sag top support is included with tables over 60" L

#### WOOD VENEER

- Structure: 1 1/4" thick 45# density particle board core
- .0