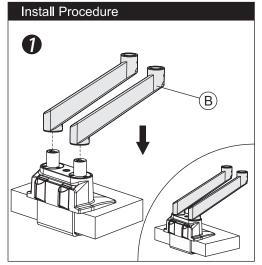

| Module List |        |       |          |  |  |  |  |
|-------------|--------|-------|----------|--|--|--|--|
| No.         | Sketch | Specs | Quantity |  |  |  |  |
| А           |        |       | 1        |  |  |  |  |
| В           |        |       | 2        |  |  |  |  |
| С           |        |       | 2        |  |  |  |  |
| D           |        |       | 2        |  |  |  |  |