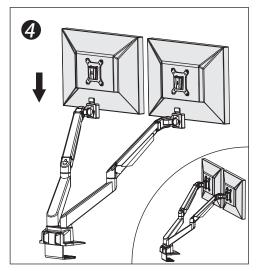

----------|--------|-------|------------|----------------------|----------|---------|------------|
| Sketch                |              | lbs                |         |            |        |       | o o<br>o o |                      | NW NW    | Desk th | iickness   |
| Item                  | Monitor size | Weight range (lbs) | Lift    | Tilt       | Swivel | Pivot | VESA       | Packing size<br>(in) | N.W(lbs) | Grommet | Desk clamp |
| Specifica<br>-tion    | -            | 4.4-22             | 13 3/8" | +75°~ -45° | ±90°   | ±90°  | 3"*3"      | 22.8*8.9*6.5         | 15       | 2 3/8"  | 2"         |
|                       |              |                    |         |            |        |       | 4"*4"      |                      |          |         |            |



















| Module List |        |       |          |  |  |  |  |
|-------------|--------|-------|----------|--|--|--|--|
| No.         | Sketch | Specs | Quantity |  |  |  |  |
| А           |        |       | 1        |  |  |  |  |
| В           |        |       | 2        |  |  |  |  |
| С           |        |       | 2        |  |  |  |  |
| D           |        |       | 2        |  |  |  |  |

| Part List |        |        |          |  |  |  |  |
|-----------|--------|--------|----------|--|--|--|--|
| No.       | Sketch | Specs  | Quantity |  |  |  |  |
| а         | 2      | M4x12  | 8        |  |  |  |  |
| b         |        | M8x160 | 1        |  |  |  |  |
| С         |        |        | 1        |  |  |  |  |
| d         |        | M4     | 1        |  |  |  |  |
| е         |