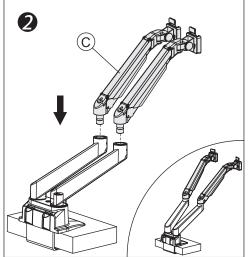

| Module List |        |       |          |  |  |  |  |
|-------------|--------|-------|----------|--|--|--|--|
| No.         | Sketch | Specs | Quantity |  |  |  |  |
| А           |        |       | 1        |  |  |  |  |
| В           |        |       | 2        |  |  |  |  |
| С           |        |       | 2        |  |  |  |  |
| D           |        |       | 2        |  |  |  |  |