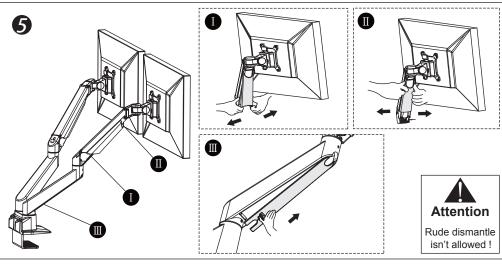

--------|--------|-------|------------|----------------------|----------|---------|------------|
| Sketch                |              | lbs                |         |            |        |       | o o<br>o o |                      | NW NW    | Desk th | iickness   |
| Item                  | Monitor size | Weight range (lbs) | Lift    | Tilt       | Swivel | Pivot | VESA       | Packing size<br>(in) | N.W(lbs) | Grommet | Desk clamp |
| Specifica<br>-tion    | -            | 4.4-22             | 13 3/8" | +75°~ -45° | ±90°   | ±90°  | 3"*3"      | 22.8*8.9*6.5         | 15       | 2 3/8"  | 2"         |
|                       |              |                    |         |            |        |       | 4"*4"      |                      |          |         |            |



















| Module List |        |       |          |  |  |  |  |
|-------------|--------|-------|----------|--|--|--|--|
| No.         | Sketch | Specs | Quantity |  |  |  |  |
| А           |        |       | 1        |  |  |  |  |
| В           |        |       | 2        |  |  |  |  |
| С           |        |       | 2        |  |  |  |  |
| D           |        |       | 2        |  |  |  |  |

| Part List |        |        |          |  |  |  |  |
|-----------|--------|--------|----------|--|--|--|--|
| No.       | Sketch | Specs  | Quantity |  |  |  |  |
| а         | 2      | M4x12  | 8        |  |  |  |  |
| b         |        | M8x160 | 1        |  |  |  |  |
| С         |        |        | 1        |  |  |  |  |
| d         |        | M4     | 1        |  |  |  |  |
| е         |