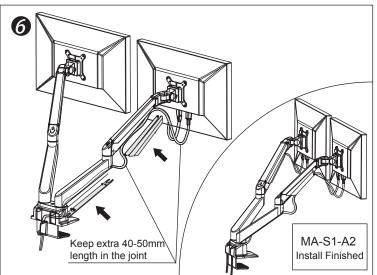

------|--------|-------|------------|----------------------|----------|---------|------------|
| Sketch                |              | lbs                |         |            |        |       | o o<br>o o |                      | NW NW    | Desk th | iickness   |
| Item                  | Monitor size | Weight range (lbs) | Lift    | Tilt       | Swivel | Pivot | VESA       | Packing size<br>(in) | N.W(lbs) | Grommet | Desk clamp |
| Specifica<br>-tion    | -            | 4.4-22             | 13 3/8" | +75°~ -45° | ±90°   | ±90°  | 3"*3"      | 22.8*8.9*6.5         | 15       | 2 3/8"  | 2"         |
|                       |              |                    |         |            |        |       | 4"*4"      |                      |          |         |            |



















| Module List |        |       |          |  |  |  |  |
|-------------|--------|-------|----------|--|--|--|--|
| No.         | Sketch | Specs | Quantity |  |  |  |  |
| А           |        |       | 1        |  |  |  |  |
| В           |        |       | 2        |  |  |  |  |
| С           |        |       | 2        |  |  |  |  |
| D           |        |       | 2        |  |  |  |  |

| Part List |        |        |          |  |  |  |  |
|-----------|--------|--------|----------|--|--|--|--|
| No.       | Sketch | Specs  | Quantity |  |  |  |  |
| а         | 2      | M4x12  | 8        |  |  |  |  |
| b         |        | M8x160 | 1        |  |  |  |  |
| С         |        |        | 1        |  |  |  |  |
| d         |        | M4     | 1        |  |  |  |  |
| е         |