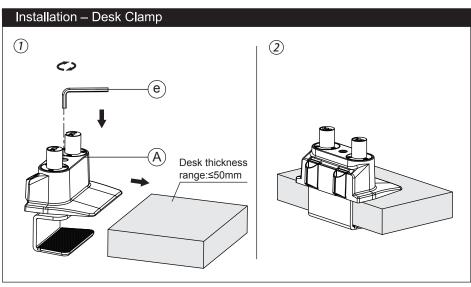

## **Installation Manual**

Adj. Monitor Arm, Series 1, Dual Stock code: MA-S1-A2

| Product Specification |              |                    |         |            |        |       |            |                      |          |         |            |
|-----------------------|--------------|--------------------|---------|------------|--------|-------|------------|----------------------|----------|---------|------------|
| Sketch                |              | lbs                |         |            |        |       | o o<br>o o |                      | NW NW    | Desk th | iickness   |
| Item                  | Monitor size | Weight range (lbs) | Lift    | Tilt       | Swivel | Pivot | VESA       | Packing size<br>(in) | N.W(lbs) | Grommet | Desk clamp |
| Specifica<br>-tion    | -            | 4.4-22             | 13 3/8" | +75°~ -45° | ±90°   | ±90°  | 3"*3"      | 22.8*8.9*6.5         | 15       | 2 3/8"  | 2"         |
|                       |              |                    |         |            |        |       | 4"*4"      |                      |          |         |            |

| Part List |        |        |          |  |  |  |  |
|-----------|--------|--------|----------|--|--|--|--|
| No.       | Sketch | Specs  | Quantity |  |  |  |  |
| а         | 2      | M4x12  | 8        |  |  |  |  |
| b         |        | M8x160 | 1        |  |  |  |  |
| С         |        |        | 1        |  |  |  |  |
| d         |        | M4     | 1        |  |  |  |  |
| е         |        | M6     | 1        |  |  |  |  |