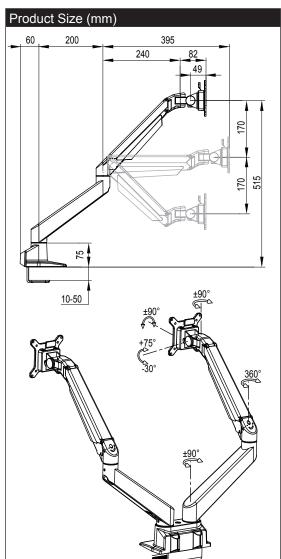

## **Installation Manual**

Adj. Monitor Arm, Series 1, Dual Stock code: MA-S1-A2

| Product Specification |              |                    |         |            |        |       |            |                      |          |         |            |
|-----------------------|--------------|--------------------|---------|------------|--------|-------|------------|----------------------|----------|---------|------------|
| Sketch                |              | lbs                |         |            |        |       | o o<br>o o |                      | NW NW    | Desk th | iickness   |
| Item                  | Monitor size | Weight range (lbs) | Lift    | Tilt       | Swivel | Pivot | VESA       | Packing size<br>(in) | N.W(lbs) | Grommet | Desk clamp |
| Specifica<br>-tion    | -            | 4.4-22             | 13 3/8" | +75°~ -45° | ±90°   | ±90°  | 3"*3"      | 22.8*8.9*6.5         | 15       | 2 3/8"  | 2"         |
|                       |              |                    |         |            |        |       | 4"*4"      |                      |          |         |            |