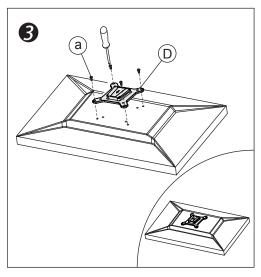

| Part List |        |        |          |  |  |  |  |
|-----------|--------|--------|----------|--|--|--|--|
| No.       | Sketch | Specs  | Quantity |  |  |  |  |
| а         | 2      | M4x12  | 8        |  |  |  |  |
| b         |        | M8x160 | 1        |  |  |  |  |
| С         |        |        | 1        |  |  |  |  |
| d         |        | M4     | 1        |  |  |  |  |
| е         |        | M6     | 1        |  |  |  |  |