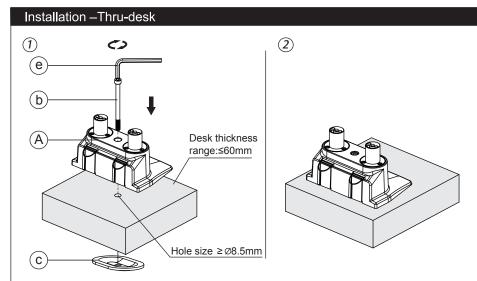

## **Installation Manual**

Adj. Monitor Arm, Series 1, Dual Stock code: MA-S1-A2

| Product Specification |              |                    |         |            |        |       |            |                      |          |         |            |
|-----------------------|--------------|--------------------|---------|------------|--------|-------|------------|----------------------|----------|---------|------------|
| Sketch                |              | lbs                |         |            |        |       | o o<br>o o |                      | NW NW    | Desk th | iickness   |
| Item                  | Monitor size | Weight range (lbs) | Lift    | Tilt       | Swivel | Pivot | VESA       | Packing size<br>(in) | N.W(lbs) | Grommet | Desk clamp |
| Specifica<br>-tion    | -            | 4.4-22             | 13 3/8" | +75°~ -45° | ±90°   | ±90°  | 3"*3"      | 22.8*8.9*6.5         | 15       | 2 3/8"  | 2"         |
|                       |              |                    |         |            |        |       | 4"*4"      |                      |          |         |            |

| Part List |        |        |          |  |  |  |  |
|-----------|--------|--------|----------|--|--|--|--|
| No.       | Sketch | Specs  | Quantity |  |  |  |  |
| а         | 2      | M4x12  | 8        |  |  |  |  |
| b         |        | M8x160 | 1        |  |  |  |  |
| С         |        |        | 1        |  |  |  |  |
| d         |        | M4     | 1        |  |  |  |  |
| е         |        | M6     | 1        |  |  |  |  |