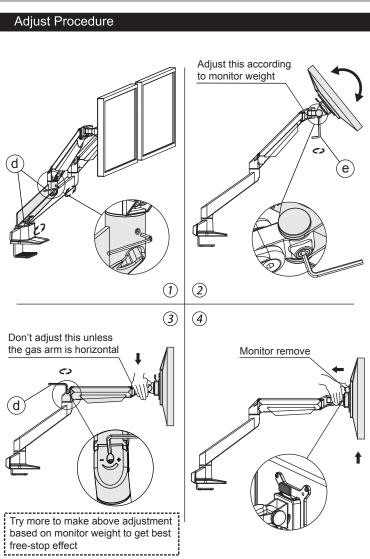

|  |  |  |  |
|-------------|--------|-------|----------|--|--|--|--|
| No.         | Sketch | Specs | Quantity |  |  |  |  |
| А           |        |       | 1        |  |  |  |  |
| В           |        |       | 2        |  |  |  |  |
| С           |        |       | 2        |  |  |  |  |
| D           |        |       | 2        |  |  |  |  |

| Part List |        |        |          |  |  |  |  |
|-----------|--------|--------|----------|--|--|--|--|
| No.       | Sketch | Specs  | Quantity |  |  |  |  |
| а         | 2      | M4x12  | 8        |  |  |  |  |
| b         |        | M8x160 | 1        |  |  |  |  |
| С         |        |        | 1        |  |  |  |  |
| d         |        | M4     | 1        |  |  |  |  |
| е         |        | M6     | 1        |  |  |  |  |